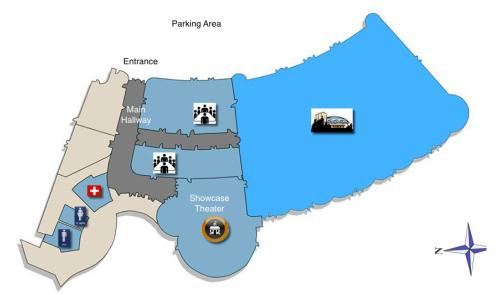

## **Directions to the Showcase Theater**

## From the North:

- Travel to Highway 101 and travel Southbound.
- Take the Freitas Parkway Exit.
- Turn Left at the Stop Light at the end of the freeway off ramp.
- Travel over the freeway on the overpass.
- Immediately after the overpass, turn Left. Watch for cross traffic.
- Turn Right immediately onto Civic Center Drive.
- Avenue of the Flags will be a street on your left after a slight down-slope.
- Drive to the end of Avenue of the Flags.
- The Exhibit Hall and Showcase Theater facility will be on your right.
- Park in the parking area adjacent to the facility.
- Enter the facility and follow the main hallway to the west side of the building.
- Turn left and follow the hallway to the Showcase Theater entrance.

## From the South:

- Travel to Highway 101 and head Northbound.
- Take the North San Pedro Exit.
- Take the First Right on the freeway off ramp headed East.
- Turn Left at the first stop light onto Civic Center Drive.
- Follow Civic Center Drive past the Lagoon.
- Avenue of the Flags will be the second Right.
- Drive to the end of Avenue of the Flags.
- The Exhibit Hall and Showcase Theater facility will be on your right.
- Park in the parking area adjacent to the facility.
- Enter the facility and follow the main hallway to the west side of the building.
- Turn left and follow the hallway to the Showcase Theater entrance.

## Exhibit Hall and Showcase Theater